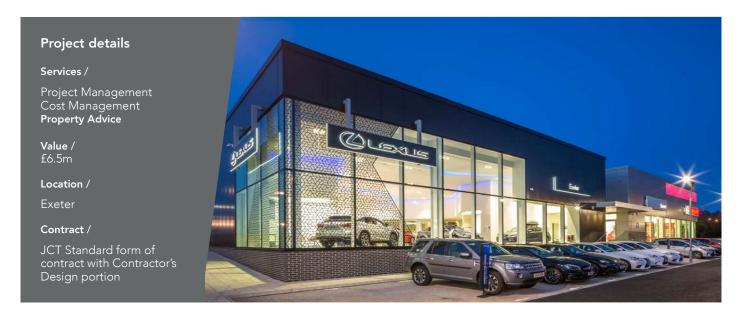

## Lexus/Toyota Exeter

New development on a prime two-acre site at Matford Green Business Park, Exeter, comprising of a 21,000 sq ft new build Lexus and Toyota motor dealerships for Snows Motor Group. The site is located in a well-established motor trade business park and was the first major project for Snows Group where they purchased a site purpose built for a franchise.

## Key challenges/features

- / The design reflects the ability to partner with the Local Authority and connect and utilize the Local Authority's heat from waste infrastructure
- / The facilities include dedicated showrooms for each franchise, shared workshops (including MOT) and associated external parking/display
- / The development delivers all of the new European standards dictated by both Lexus and Toyota as well as achieving a minimum BREAM rating of Very Good
- / Liaison with respective Brand Guardian Architects throughout the project
- / Accommodating a new Lexus brand design change midway through the project